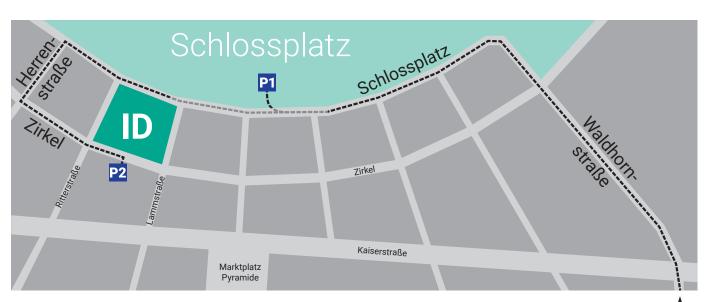

# Downtown - Starting from A5, exit 44 Karlsruhe-Durlach

- turn off at A5 exit 44 Karlsruhe-Durlach on B10
- after ca. 1.3 km turn left on Ostring/B10
- after ca. 900 m turn right on **Wolfartsweierer Str./B10**, direction "Zentrum"
- after ca. 400m stay right on Kriegsstraße/B10
- after ca. 1 km turn right on Fritz-Erler-Straße
- after ca. 400 m go on semi-left on Waldhornstraße
- at the end of the street turn left on Schlossplatz

Underground parking garage "Schlossplatz"

Schlossplatz, 76131 Karlsruhe, Fees: €1.50/hour, max. €12/day

Zirkel 25, 76131 Karlsruhe, Fees: €1.50/hour, max. €12/day