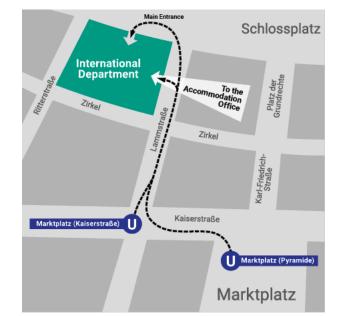

# Walkway from tram station Marktplatz

ca. 2 min

- · on Kaiserstraße walk into Lammstraße
- The International Department is located on the left side

# Downtown - Starting from A5, exit 44 Karlsruhe-Durlach

- turn off at A5 exit 44 Karlsruhe-Durlach on B10
- after ca. 1.3 km turn left on Ostring/B10
- after ca. 900 m turn right on **Wolfartsweierer Str./B10**, direction "Zentrum"
- after ca. 400m stay right on Kriegsstraße/B10
- after ca. 1 km turn right on Fritz-Erler-Straße
- after ca. 400 m go on semi-left on Waldhornstraße
- at the end of the street turn left on Schlossplatz