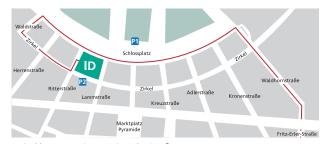

Arrival by car starting at Fritz-Erler-Straße
Parking facilities near by the International Department

#### Starting from A5, exit 44 Karlsruhe-Durlach

- turn off at A5 exit 44 Karlsruhe-Durlach on B10n
- after ca. 1,3km turn left on Ostring/B10
- after ca. 900m turn right on Wolfartsweierer Str./ B10/B10n, direction "Zentrum"
- after ca. 400m stay right on **Kriegsstraße/B10/B10n**
- after ca. 1km turn right on **Fritz-Erler-Straße**
- after ca. 400m go on semileft on Waldhornstraße
- at the end of the street turn left on Schlossplatz

- Underground parking garage "Schlossplatz"
  Schlossplatz | 76131 Karlsruhe
  Fees: 1,50€ / hour, maximum 12€ /day
- P2 Parking garage "Zirkel" Zirkel 25 | 76131 Karlsruhe Fees: 1,50€ / hour, maximum 12€ /day