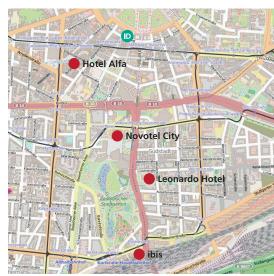

#### Hotels next to us

# Novotel Karlsruhe City Hotel \*\*\*\*

(single room ~ 129€)

Distance to International Department: ca. 1 km (tram station "Herrenstraße - Kongresszentrum")

Festplatz 2, 76137 Karlsruhe | Germany

Phone +49 (0)721 35260, E-mail: h5400@accor.com

# Leonardo Hotel Karlsruhe, \*\*\*\*

(single room ~ 69€)

Distance to International Department ca. 1,4 km (tram station "Herrenstraße - Augartenstraße")

Ettlinger Straße 23, 76137 Karlsruhe | Germany

Phone +49 (0)721 37270, E-mail: info.karlsruhe@leonardo-hotels.com

# ibis Karlsruhe Hauptbahnhof \*\*\*

single room ~ 109€)

Distance to International Department ca. 3 km (tram station "Herrenstraße - Poststraße")

Poststr. 1, 76137 Karlsruhe | Germany

Phone +49 (0)721 352320, E-mail: via contact form on webpage

# Hotel Alfa, \*\*\*

(single room ~ 55-75€)

Distance to International Department ca. 0,6 km

Bürgerstr. 4, 76133 Karlsruhe | Germany

Phone +49 (0)721 29926, E-mail: info@alfa-karlsruhe.de

Web: www.alfa-karlsruhe.com/