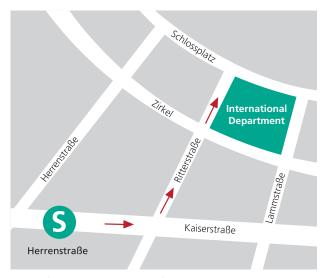

## Walkway from tram station Herrenstraße

ca. 2 min.

- on Kaiserstraße walk towards Marktplatz
- turn left into Ritterstraße
- The International Department is located on the right side

Walkway from tram station Herrenstraße